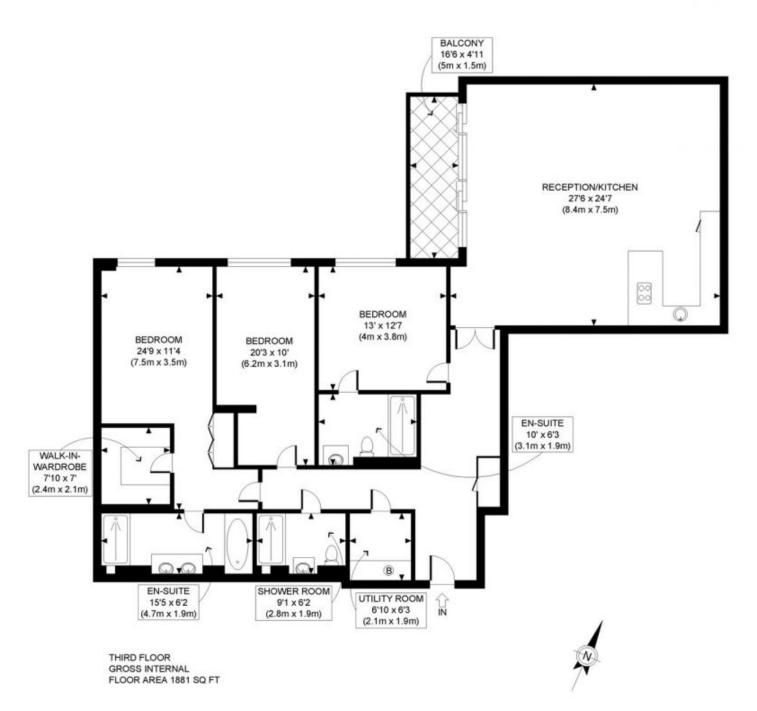

3 🛌 3 📇

£ 2,076 per week

Building Size: 1881 Sqft

View : https://www.rickmanproperties.com/795

5770

Viraj Patel MARLA +44 7947 514483

APPROX. GROSS INTERNAL FLOOR AREA: 1881 SQ FT/ 175 SQM

## PROPERTY PHOTO PLANS COLUK

This plan is for illustrative purposes only and should be used as such by any prospective client.

Whilst every attempt has been made to ensure the accuracy of the Floor Plan contained here, measurements of the doors, windows, rooms and any other items are approximate and no responsibility is taken for any errors, omissions, or misstatement.

The services, systems and appliances shown have not been tested and no guarantee as to the operability or efficiency can be given.