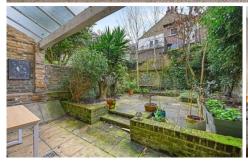

## Netherwood Road Brook Green,

We are delighted to offer this superb 1 bedroom lower ground floor, garden flat. Having its own entrance and PRIVATE GARDEN. This is an excellent first time purchase or rental property. Presented in good condition and having a practical layout. From the main hall giving access to all the principal rooms. Generous reception room with a semi open plan layout to the modern kitchen. A great breakfast bar, separating the two areas. Ideal for informal dining, or sitting at, and watching the cook of the house performing their magic!Guest cloak room is also off the hall and access to pricipal double bedroom with a full wall of wardrobe storage. The bedroom, also has an excellent spacious ensuite full bathroom. Access from the bedroom to the private garden with a South-Eastern aspect. Great for the Summer barbeques hopefully with us soon.Leasehold expiring 1/1/2123. Approx 99 years.EPC- CCouncil Tax -D.service charges 25% of outgoings including insurance.