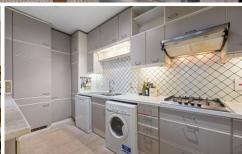

## Netherwood Road Brook Green,

We are delighted to offer this superb 1 bedroom lower ground floor, garden flat. Having its own entrance and PRIVATE GARDEN. This is an excellent first time purchase or rental property. Presented in good condition and having a practical layout. From the main hall giving access to all the principal rooms. Generous reception room with a semi open plan layout to the modern kitchen. A great breakfast bar, separating the two areas. Ideal for informal dining, or sitting at, and watching the cook of the house performing their magic!Guest cloak room is also off the hall and access to pricipal double bedroom with a full wall of wardrobe storage. The bedroom, also has an excellent spacious ensuite full bathroom. Access from the bedroom to the private garden with a South-Eastern aspect. Great for the Summer barbeques hopefully with us soon.Leasehold expiring 1/1/2123. Approx 99 years.EPC- CCouncil Tax -D.service charges 25% of outgoings including insurance.