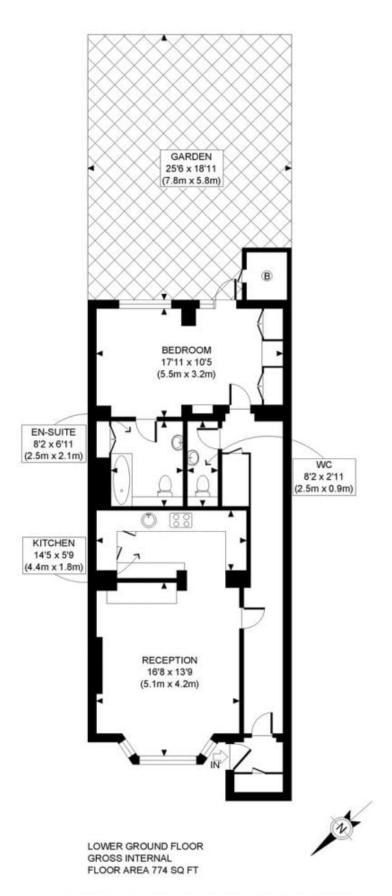

## Netherwood Road Brook Green,

We are delighted to offer this superb 1 bedroom lower ground floor, garden flat. Having its own entrance and PRIVATE GARDEN. This is an excellent first time purchase or rental property. Presented in good condition and having a practical layout. From the main hall giving access to all the principal rooms. Generous reception room with a semi open plan layout to the modern kitchen. A great breakfast bar, separating the two areas. Ideal for informal dining, or sitting at, and watching the cook of the house performing their magic!Guest cloak room is also off the hall and access to pricipal double bedroom with a full wall of wardrobe storage. The bedroom, also has an excellent spacious ensuite full bathroom. Access from the bedroom to the private garden with a South-Eastern aspect. Great for the Summer barbeques hopefully with us soon.Leasehold expiring 1/1/2123. Approx 99 years.EPC- CCouncil Tax -D.service charges 25% of outgoings including insurance.

1 🚐 1 🚝

Guide Price £649,950

View: https://www.rickmanproperties.com/7939302

Stuart Mills +44 7980 712798

APPROX. GROSS INTERNAL FLOOR AREA: 774 SQ FT/ 72 SQM

This plan is for illustrative purposes only and should be used as such by any prospective client.

Whilst every attempt has been made to ensure the accuracy of the Floor Plan contained here, measurements of the doors, windows, rooms and any other items are approximate and no responsibility is taken for any errors, omissions, or misstatement.