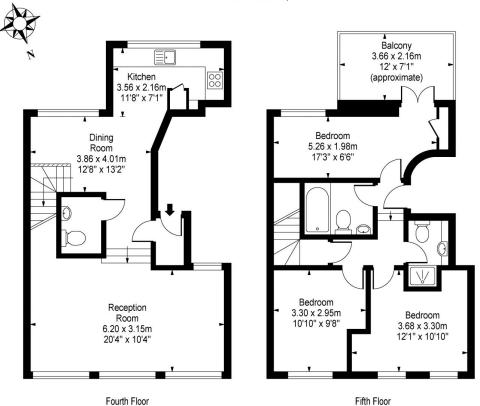

## Beaufort Gardens, SW3

Approx Gross Internal Area 1004 Sq Ft - 93.27 Sq M

This floor plan should be used as a general outline for guidance only and does not constitute in whole or in part an offer or contract.