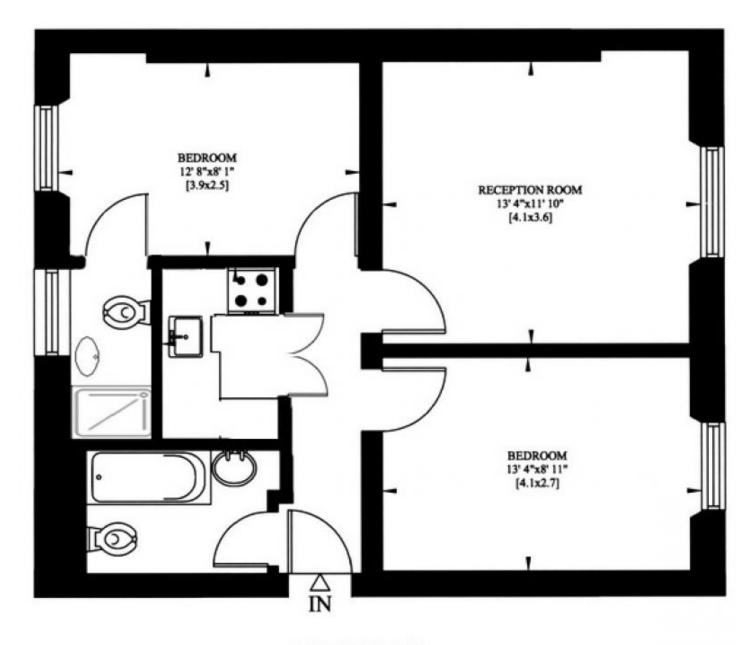

## Warwick Chambers Kensington

2 Bedroom top floor flat (with a lift) located only moments away from Kensington High Street in a building that had the externals upgraded a couple of years ago and is now having the internals decorated. Great travel links and the amenities of the High Street, including Holland Park and the Design Museum. Comprising 2 bedrooms, 1 with ensuite shower room, south facing reception room, separate kitchen and bathroom. Well presented and with views over the surrounding area. No onward chain. Lease approx 105 years. EPC- D. Council tax E Service charge approx £2200 per annum.

Guide Price £795,000 View : https://www.rickmanproperties.com/7779166

Stuart Mills +44 7980 712798 Gross Internal Area: 53 Sq. metres 570 Sq.feet

FOURTH FLOOR