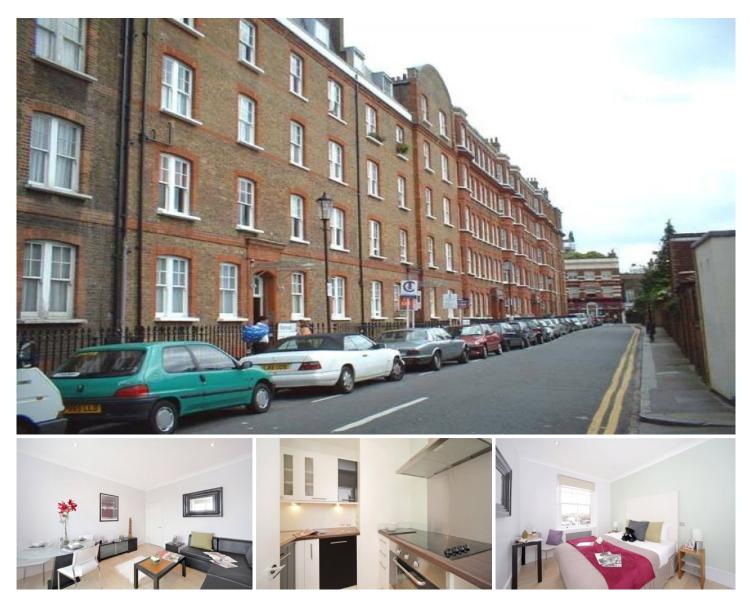

## Warwick Chambers Kensington

2 Bedroom top floor flat (with a lift) located only moments away from Kensington High Street in a building that had the externals upgraded a couple of years ago and is now having the internals decorated. Great travel links and the amenities of the High Street, including Holland Park and the Design Museum. Comprising 2 bedrooms, 1 with ensuite shower room, south facing reception room, separate kitchen and bathroom. Well presented and with views over the surrounding area. No onward chain. Lease approx 105 years. EPC- D. Council tax E Service charge approx £2200 per annum.

Guide Price £795,000 View : https://www.rickmanproperties.com/7779166

Stuart Mills +44 7980 712798 Gross Internal Area: 53 Sq. metres 570 Sq.feet

FOURTH FLOOR