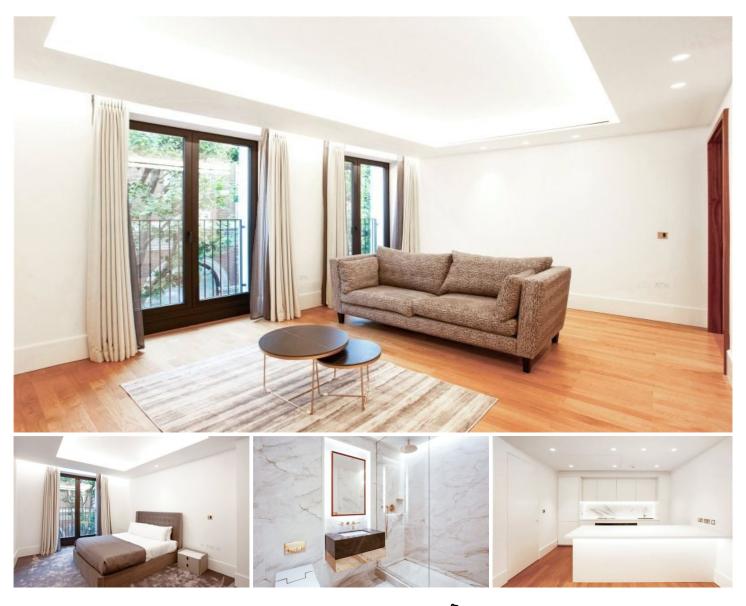

## Lancer Square London

This modern flat consists of an open-plan kitchen/living room, one double bedroom, a high-spec marble bathroom, and ample storage throughout the property. The apartment is accessible by lift. Lancer Square contains 36 bespoke apartments, all of which are finely crafted to the the highest level of luxury. It has the benefit of a 24 hour concierge, residents' swimming pool, spa, massage room, studio, and gym, a landscape designed courtyard, valet parking, as well as a grand entrance and lifts throughout the building.Set adjacent to Kensington Palace Green, the development is able to benefit from the green space of Kensington Gardens and Hyde Park, as well as the boutiques, cafes, restaurants and bars of Kensington Church Street and High Street Kensington. For those looking to commute to the City, High Street Kensington Station is just 0.2 miles away with regular underground trains and buses.