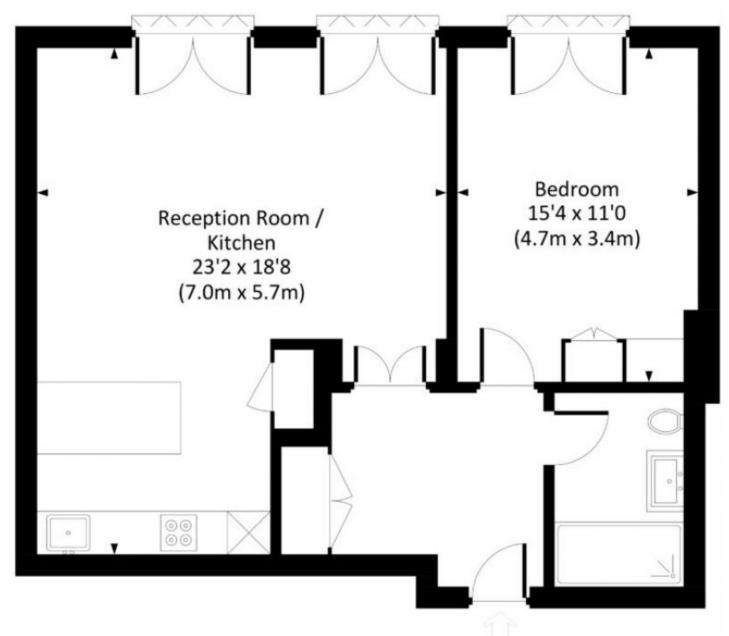

## 1 🎮 1 🚔

**£** 1,840 per week**Building SizeYiewi** https://www.rickmanproperties.com/7695499

Viraj Patel MARLA +44 7947 514483 LANCER SQUARE, W8 Approx. gross internal area 719 Sq Ft. / 66.8 Sq M.

SECOND FLOOR

All measurements have been made in accordance with RICS code of Measuring Practice which are approximate only and only for illustrative purposes. For the avoidance of doubt, Dowling Jones Design shall not be liable for any reliance on these measurements. © 2023 www.dowlingjones.com 020 7610 9933