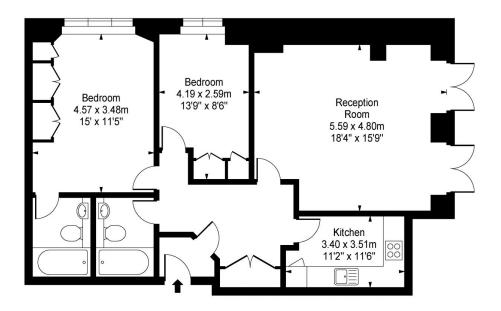

## Maida Vale, London, W9

Lower Ground Floor

Approx Gross Internal Area

870 Sq Ft - 80.82 Sq M

Measured in accordance with RICS guidelines. Every attempt is made to ensure accuracy However all measurments are approximate.

The floor plan is illustrative purposes only and is not to scale