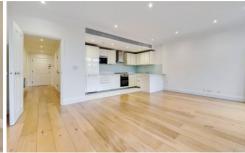

## **Egerton Terrace Knightsbridge**

A spacious and well-presented third floor apartment (lift) in this period building in the heart of Knightsbridge. The property consists of master bedroom with en-suite bathroom, second double bedroom, one separate shower room, reception room and a fully fitted, open plan kitchen. The flat is neutrally decorated and benefits from wooden flooring in the reception room and comfort cooling. The property is ideally located for access to both Knightsbridge and South Kensington underground stations.