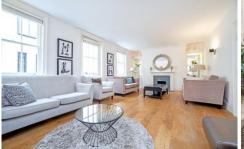

## **Grosvenor Crescent Mews Knightsbridge**

A spacious (2067 Sq ft) 3 bedroom mews house with a garden, in this secure, private, gated and portered mews in Belgravia. The ground floor comprises a large fully fitted kitchen/breakfast room with adjoining second reception room with doors out to a private garden. Separate formal dining room or Study and guest WC. On the first floor is the principle full width reception room, double bedroom with plenty of fitted wardrobes and en suite bathroom. The second floor comprises two more double bedrooms both with en suite bathrooms and good storage. Garage. Moments from Hyde Park and the delightful restaurants, shops and bars of Belgravia and Knightsbridge. Council Tax Band - G.