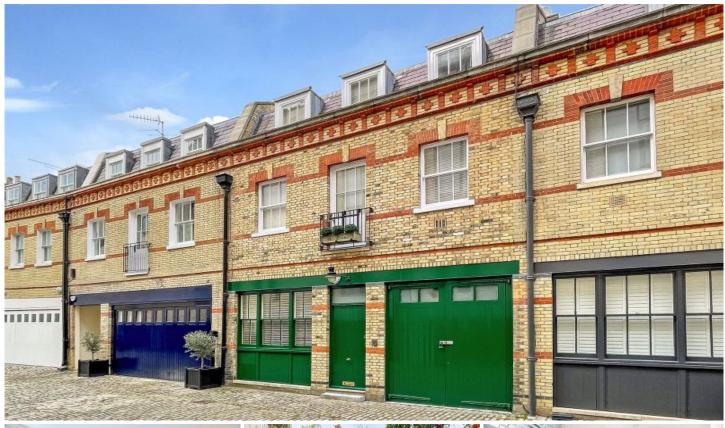

## **Grosvenor Crescent Mews Knightsbridge**

A spacious (2067 Sq ft) 3 bedroom mews house with a garden, in this secure, private, gated and portered mews in Belgravia. The ground floor comprises a large fully fitted kitchen/breakfast room with adjoining second reception room with doors out to a private garden. Separate formal dining room or Study and guest WC. On the first floor is the principle full width reception room, double bedroom with plenty of fitted wardrobes and en suite bathroom. The second floor comprises two more double bedrooms both with en suite bathrooms and good storage. Garage. Moments from Hyde Park and the delightful restaurants, shops and bars of Belgravia and Knightsbridge. Council Tax Band - G.