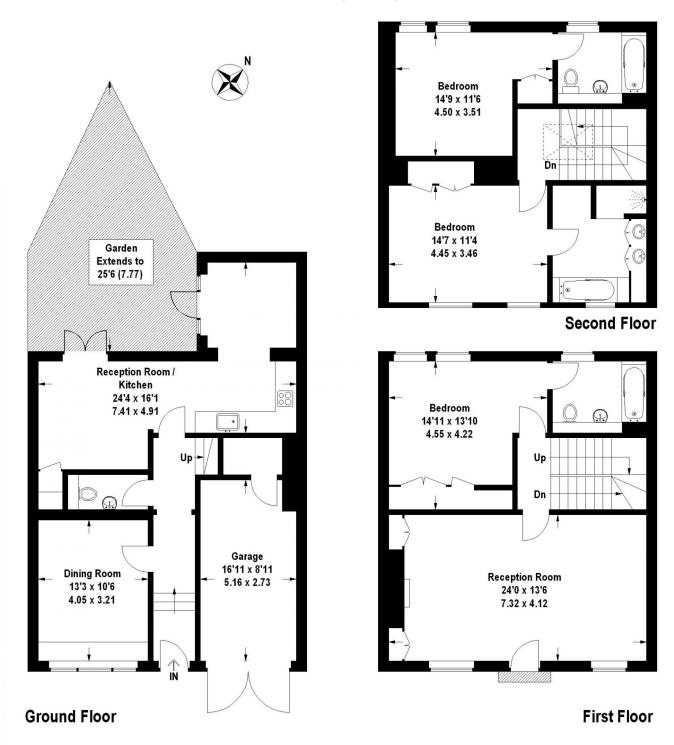

## **Grosvenor Crescent Mews, SW1**

Approximate Gross Internal Area Ground Floor (Including Garage) = 72 sq m / 775 sq ft First Floor = 64 sq m / 689 sq ft Second Floor = 56 sq m / 603 sq ft Total = 192 sq m / 2067 sq ft

This plan is for layout guidance only. Not drawn to scale unless stated. Windows and door openings are approximate. Whilst every care is taken in the preparation of this plan, please check all dimensions, shapes and compass bearings before making any decisions reliant upon them. (ID 98470)