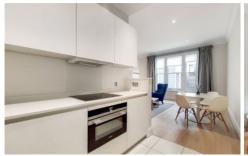

## **Egerton Gardens Mews Knightsbridge**

A modern first floor apartment (no lift) in this unique mews in the heart of Knightsbridge. The property consists of an open plan bedroom area, family bathroom, reception room and a fully fitted, open plan kitchen. The property is presented in excellent conditions and benefits from wooden flooring throughout with contemporary furnishings. Egerton Gardens Mews is conveniently located minutes from the many shopping and transport facilities of Knightsbridge and South Kensington.