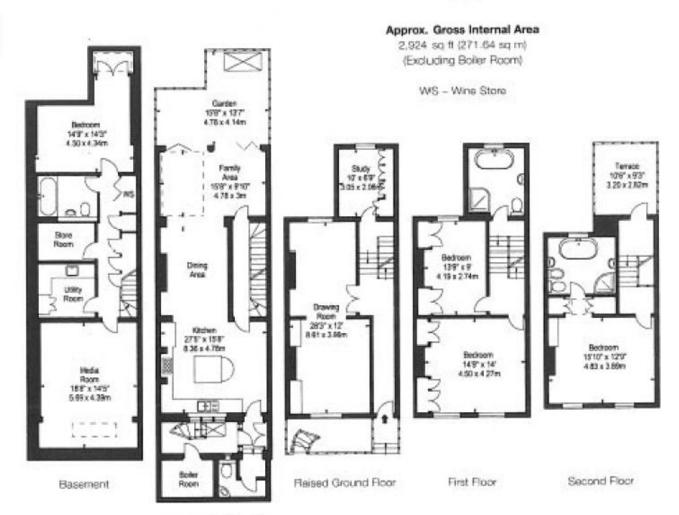

## **Abingdon Road London**

Ideal family house with flexible living space and a charming garden/patio. The property has lovely, raised ground floor with double drawing room as well as a fabulous kitchen/dining/family room situated on the lower ground floor with double doors opening onto the private garden area. In addition, there is an impressive family/media room on the basement floor. The bedroom accommodation is situated on first & second floors with a further bedroom on the basement floor and the study could also be used as the 5th bedroom. The stunning and good-sized family house blends ample living with a contemporary feel throughout. There is also excellent outside space having a garden in addition to a good-sized terrace. This lovely home is set in a cherry tree lined road conveniently located just South of Kensington High Street with all the transport and shopping that Kensington High St has to offer. Council Tax Band H. EPC Rating D.\*Some pictures have been edited using CGI.

5 P 3 F

Building Size: 2924 Sqft

View: https://www.rickmanproperties.com/718

6334

Viraj Patel MARLA +44 7947 514483

Lower Ground Floor