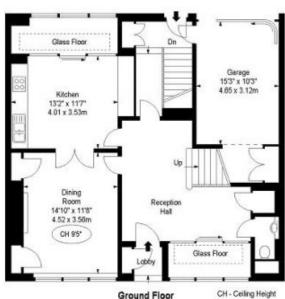

## Lyall Mews Belgravia

Located in one of Belgravia's premier private Mews. A superbly presented 5 Bedroom Mews house being over 4 floors and extends to just under 4000 sq ft. Ideally positioned for the international amenities of Belgravia and Knightsbridge. Being on the island section of the mews, this discrete property is bright with windows to front and rear. Offering extensive reception space, with a first floor 30' dual aspect drawing room. 5 Double bedrooms, 5 ensuite bathroom/Shower rooms. Separate guest cloak room. 2 Kitchens, Dining Room, and Study. Garage. Private Mews parking. EPC- D Council Tax Band H. City of Westminster. FREEHOLDAnnual Mews service charge £1,000 approx

**Ground Floor** 

**Basement Level**