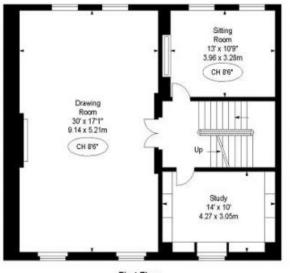

## Lyall Mews Belgravia

Located in one of Belgravia's premier private Mews. A superbly presented 5 Bedroom Mews house being over 4 floors and extends to just under 4000 sq ft. Ideally positioned for the international amenities of Belgravia and Knightsbridge. Being on the island section of the mews, this discrete property is bright with windows to front and rear. Offering extensive reception space, with a first floor 30' dual aspect drawing room. 5 Double bedrooms, 5 ensuite bathroom/Shower rooms. Separate guest cloak room. 2 Kitchens, Dining Room, and Study. Garage. Private Mews parking. EPC- D Council Tax Band H. City of Westminster. FREEHOLDAnnual Mews service charge £1,000 approx

5 🛌 5 🟪

Offers around £7,950,000

Building Size: 3841 Sqft

View : https://www.rickmanproperties.com/712

8144

Stuart Mills +44 7980 712798

First Floor

Second Floor