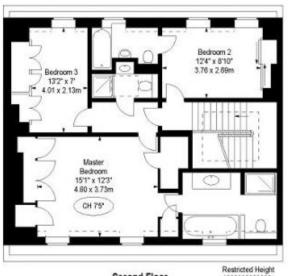

## Lyall Mews Belgravia

Located in one of Belgravia's premier private Mews. A superbly presented 5 Bedroom Mews house being over 4 floors and extends to just under 4000 sq ft. Ideally positioned for the international amenities of Belgravia and Knightsbridge. Being on the island section of the mews, this discrete property is bright with windows to front and rear. Offering extensive reception space, with a first floor 30' dual aspect drawing room. 5 Double bedrooms, 5 ensuite bathroom/Shower rooms. Separate guest cloak room. 2 Kitchens, Dining Room, and Study. Garage. Private Mews parking. EPC- D Council Tax Band H. City of Westminster. FREEHOLDAnnual Mews service charge £1,000 approx

5 🛌 5 🟪

Offers around £7,950,000

Building Size: 3841 Sqft

View : https://www.rickmanproperties.com/712

8144

Stuart Mills +44 7980 712798

First Floor

Second Floor