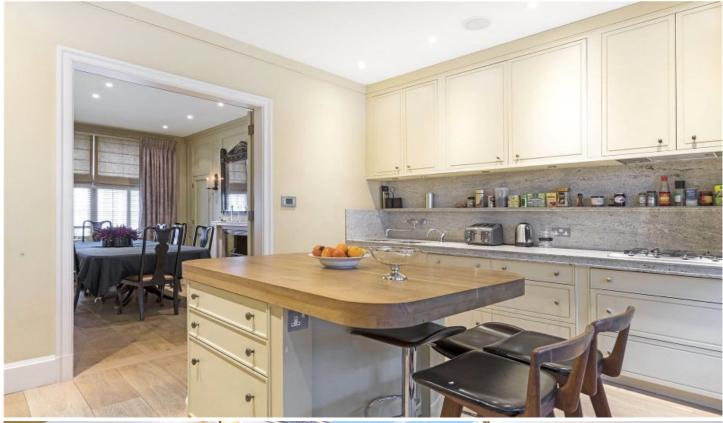

## Lyall Mews Belgravia

Located in one of Belgravia's premier private Mews. A superbly presented 5 Bedroom Mews house being over 4 floors and extends to just under 4000 sq ft. Ideally positioned for the international amenities of Belgravia and Knightsbridge. Being on the island section of the mews, this discrete property is bright with windows to front and rear. Offering extensive reception space, with a first floor 30' dual aspect drawing room. 5 Double bedrooms, 5 ensuite bathroom/Shower rooms. Separate guest cloak room. 2 Kitchens, Dining Room, and Study. Garage. Private Mews parking. EPC- D Council Tax Band H. City of Westminster. FREEHOLDAnnual Mews service charge £1,000 approx