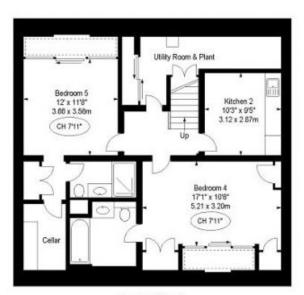

## Lyall Mews Belgravia

Located in one of Belgravia's premier private Mews. A superbly presented 5 Bedroom Mews house being over 4 floors and extends to just under 4000 sq ft. Ideally positioned for the international amenities of Belgravia and Knightsbridge. Being on the island section of the mews, this discrete property is bright with windows to front and rear. Offering extensive reception space, with a first floor 30' dual aspect drawing room. 5 Double bedrooms, 5 ensuite bathroom/Shower rooms. Separate guest cloak room. 2 Kitchens, Dining Room, and Study. Garage. Private Mews parking. EPC- D Council Tax Band H. City of Westminster. FREEHOLDAnnual Mews service charge £1,000 approx

5 🛌 5 🟪

Offers around £7,950,000

Building Size: 3841 Sqft

View : https://www.rickmanproperties.com/712

8144

Stuart Mills +44 7980 712798

First Floor

Second Floor