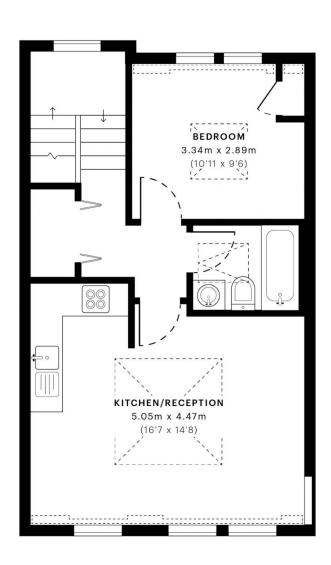

## **Edith Grove Chelsea**

A newly refursbihed 3rd floor (no lift) one bedroom apartment just off the Kings Road and moments from the River. The property comprises one double bedroom, open-plan kitchen, reception room with vaulted ceiling including featured glass canopy and shower room. The property also benefites from wood flooring throughout and built in cupboards. Part Furnished, Available now. EPC Rating E. Council Tax Band E.

1 🖳 1 🖺

Building Size: 499 Sqft

View: https://www.rickmanproperties.com/712

8018

Viraj Patel MARLA +44 7947 514483

CAPTURE DATE 17/11/2020 LASER SCAN POINTS 1,375,834

1/2

- Second Floor - Third Floor

GROSS INTERNAL AREA (GIA) The footprint of the property

46.38 sqm / 499.23 sqft

NET INTERNAL AREA (NIA)
Excludes walls and external features
Includes washrooms, restricted head height
40.60 sqm / 437.01 sqft