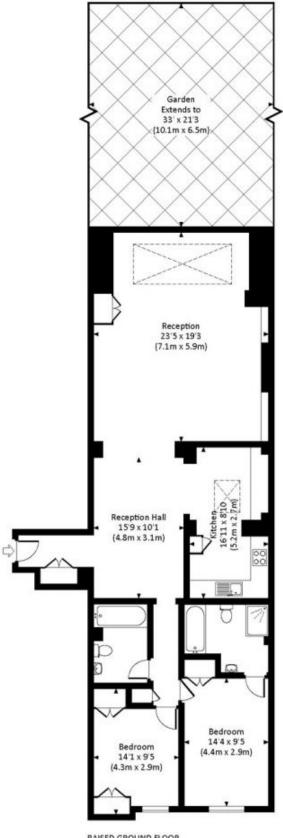

## HARCOURT TERRACE, SW10

Approx. gross internal area 1273 Sq Ft. / 118.3 Sq M.

RAISED GROUND FLOOR