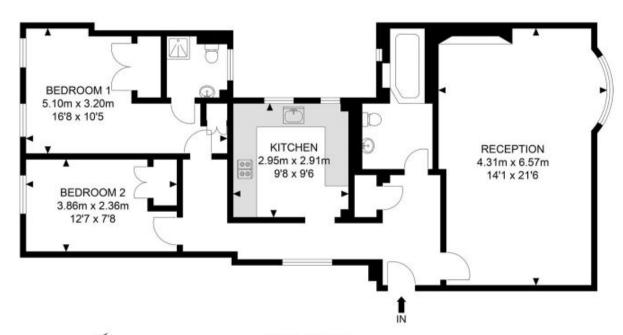

## 2nd Floor

APPROX. GROSS INTERNAL FLOOR AREA 862.83 SQ FT / 80.16 SQM

Whilst every attempt has been made to ensure the accuracy of the floor plan contained here, measurements of doors, windows, rooms and any other items are approximates and no responsibility is taken for any error, omission or mis-statement. this plan is for illustrative purposes only and should be used as such by any prospective purchaser. the service, system and appliances shown have not been tested and no guarantee as to their operability or efficiency can be given.