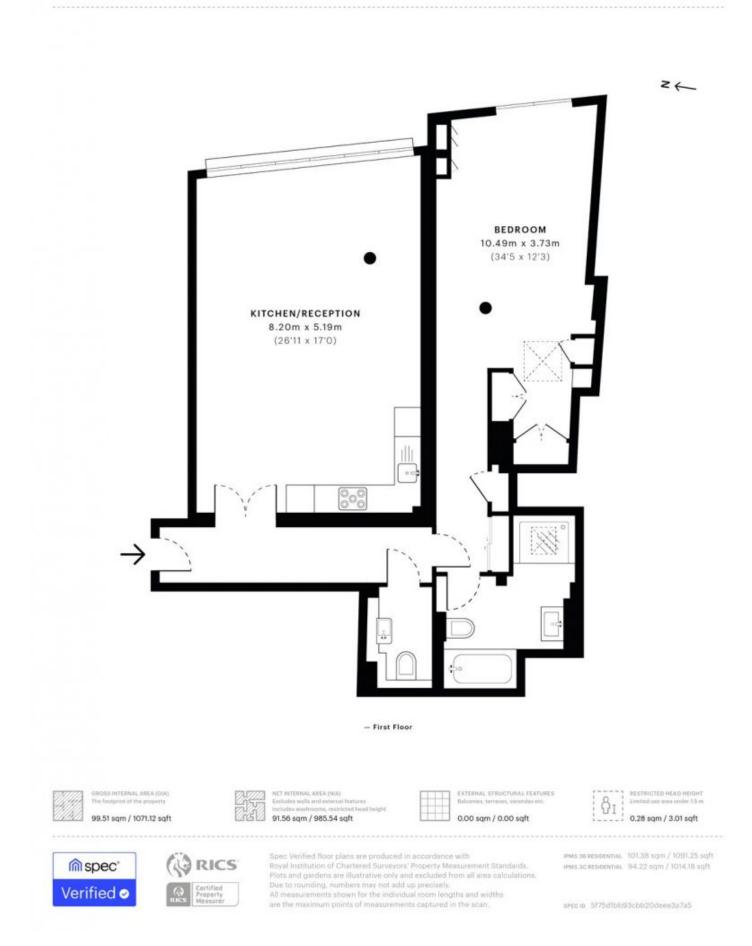

## Kensington Church Street Notting Hill

A spacious 1,085 Sq ft contemporary first floor (with lift) apartment in the heart of Notting Hill. The property comprises a spacious open plan kitchen with reception room, large bedroom with built in wardrobes and en-suite bathroom in addition to a separate bath/shower. The property also benefits from air conditioning and day porter. The apartment is located close to Notting Hill Gate and Kensington High Street with many excellent shops, restaurants and transport facilities they have to offer. Kensington Gardens and Holland Park are also within easy walking distance. Available unfurnished. EPC rating C