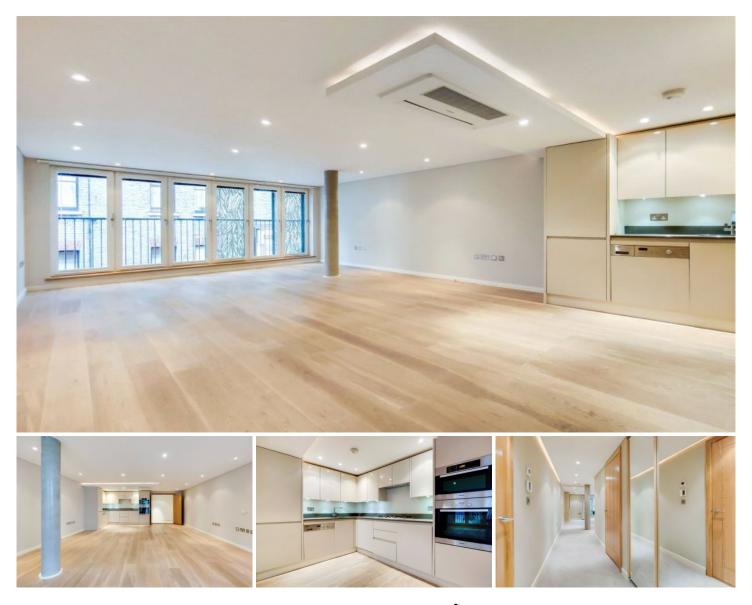

## Kensington Church Street Notting Hill

A spacious 1,085 Sq ft contemporary first floor (with lift) apartment in the heart of Notting Hill. The property comprises a spacious open plan kitchen with reception room, large bedroom with built in wardrobes and en-suite bathroom in addition to a separate bath/shower. The property also benefits from air conditioning and day porter. The apartment is located close to Notting Hill Gate and Kensington High Street with many excellent shops, restaurants and transport facilities they have to offer. Kensington Gardens and Holland Park are also within easy walking distance. Available unfurnished. EPC rating C