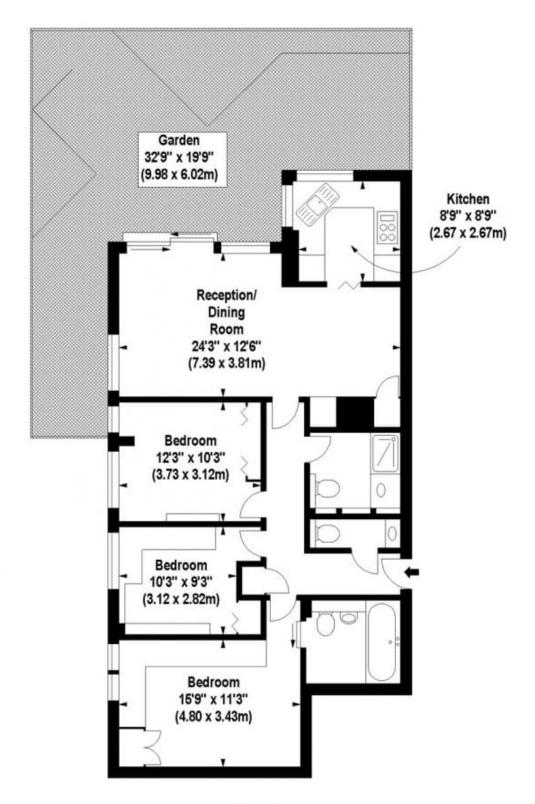

## Kensington Heights Campden Hill Road

A well designed and spacious 1st floor (with lift) apartment with a large, private terrace. Located in a secure, portered block (24h) with easy access to the transport links and amenities of both Kensington High Street and Notting Hill. The property comprises 3 double bedrooms, 2 bathrooms (1 en-suite), guest cloakroom, fully fitted kitchen and a reception room leading onto a large private terrace. EPC - C, Council Tax - G

## Kensington Heights, W8

Approx. Gross Internal Area \* 1084 Sq Ft - 100.75 Sq M

First Floor

Illustration For Identification Purposes Only. Not To Scale
\*Floorplan Drawn According To RICS Guidelines
© www.totalvista.co.uk 2009 (br)