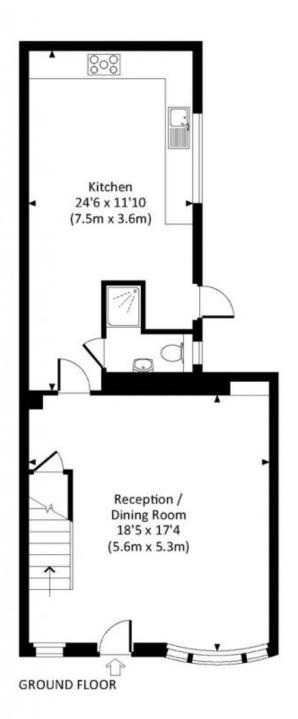

## EGERTON GARDEN MEWS, SW3

Approx. gross internal area 996 Sq Ft. / 92.5 Sq M.

FIRST FLOOR