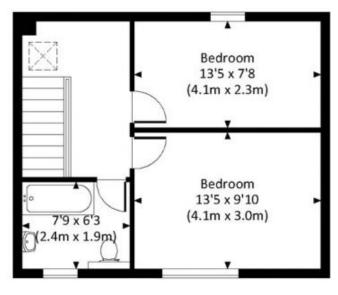

## EGERTON GARDEN MEWS, SW3

Approx. gross internal area 996 Sq Ft. / 92.5 Sq M.

FIRST FLOOR