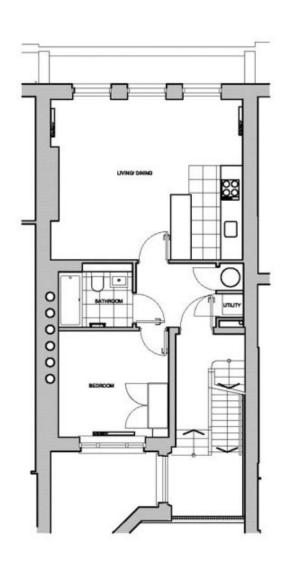

## 223 Brompton Road Knightsbridge

Boasting a contemporary design and an array of high-end finishes, this residence combines style, comfort, and convenience in one elegant package. The property consist of a double bedroom with ample storage, bathroom, open plan kitchen with modern appliances and reception room. The flat is neutrally decorated throughout and benefits from wooden flooring in the light-filled reception room. It is ideally located for access to the amenities and transportation of Knightsbridge as well as South Kensington. EPC - B, Council Tax - D

1 🛌 1 🖳

**Building Size**: 505 Sqft

View: https://www.rickmanproperties.com/712

7880

Viraj Patel MARLA +44 7947 514483

FLAT AREA: 46.9 SQ.M

FLAT 1 - 1st FLOOR 223 BROMPTON ROAD LONDON SW3

SCALE 1:100 @ A4 SIZE