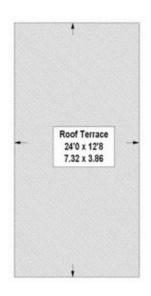

## **Kynance Mews London**

This is a bright and spacious two bedroom mews house. Comprising a master bedroom with built in wardrobes and en suite bathroom, further double bedroom with en suite shower room, bright and spacious open-plan kitchen and reception room, ceiling window lights and a roof-top terrace. Situated in a very quiet street within sought-after cobbled mews. Kynance Mews is ideally located for the diverse amenities of Gloucester Road and South Kensington with excellent transport links to central London and beyond.

## Kynance Mews, SW7

Approximate Gross Internal Area Ground Floor = 44.0 sq m / 474 sq ft First Floor = 43.6 sq m / 469 sq ft Total = 87.6 sq m / 943 sq ft

## Second Floor

Ground Floor First Floor

This plan is for layout guidance only. Not drawn to scale unless stated. Windows and door openings are approximate. Whilst every care is taken in the preparation of this plan, please check all dimensions, shapes and compass bearings before making any decisions reliant upon them. (ID 162403)