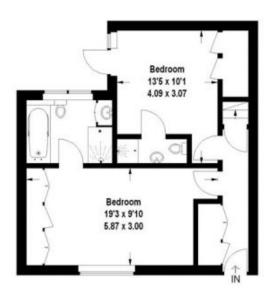

## **Kynance Mews London**

This is a bright and spacious two bedroom mews house. Comprising a master bedroom with built in wardrobes and en suite bathroom, further double bedroom with en suite shower room, bright and spacious open-plan kitchen and reception room, ceiling window lights and a roof-top terrace. Situated in a very quiet street within sought-after cobbled mews. Kynance Mews is ideally located for the diverse amenities of Gloucester Road and South Kensington with excellent transport links to central London and beyond.

## Kynance Mews, SW7

Approximate Gross Internal Area Ground Floor = 44.0 sq m / 474 sq ft First Floor = 43.6 sq m / 469 sq ft Total = 87.6 sq m / 943 sq ft

## Second Floor

Ground Floor First Floor

This plan is for layout guidance only. Not drawn to scale unless stated. Windows and door openings are approximate. Whilst every care is taken in the preparation of this plan, please check all dimensions, shapes and compass bearings before making any decisions reliant upon them. (ID 162403)