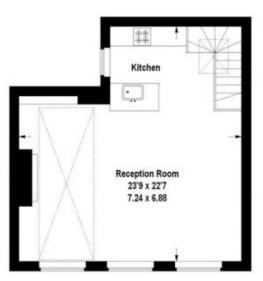

## **Kynance Mews London**

This is a bright and spacious two bedroom mews house. Comprising a master bedroom with built in wardrobes and en suite bathroom, further double bedroom with en suite shower room, bright and spacious open-plan kitchen and reception room, ceiling window lights and a roof-top terrace. Situated in a very quiet street within sought-after cobbled mews. Kynance Mews is ideally located for the diverse amenities of Gloucester Road and South Kensington with excellent transport links to central London and beyond.

## Kynance Mews, SW7

Approximate Gross Internal Area Ground Floor = 44.0 sq m / 474 sq ft First Floor = 43.6 sq m / 469 sq ft Total = 87.6 sq m / 943 sq ft

## Second Floor

Ground Floor First Floor

This plan is for layout guidance only. Not drawn to scale unless stated. Windows and door openings are approximate. Whilst every care is taken in the preparation of this plan, please check all dimensions, shapes and compass bearings before making any decisions reliant upon them. (ID 162403)