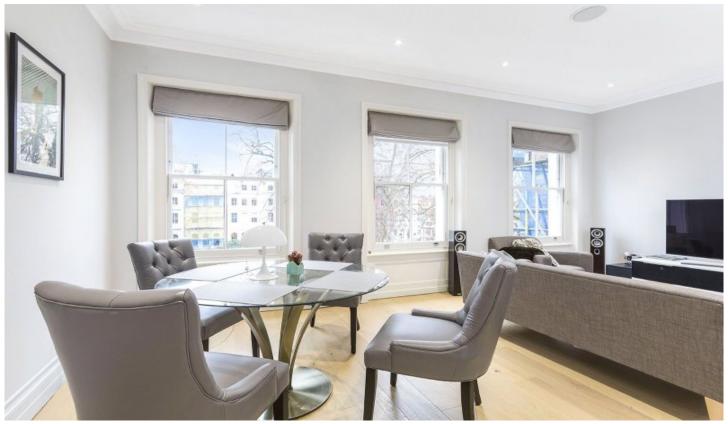

## **Cornwall Gardens Gloucester Road**

A beautiful and modern third floor (lift) apartment located in a period stucco fronted building situated in a popular garden square. The property comprises a spacious and bright reception room, a semi-open plan modern kitchen and a spacious bedroom with en-suite bathroom and walk-in wardrobe. The property is conveniently located for access to the shops, transportation and amenities of Gloucester Road. Water, hot water and underfloor heating are included.