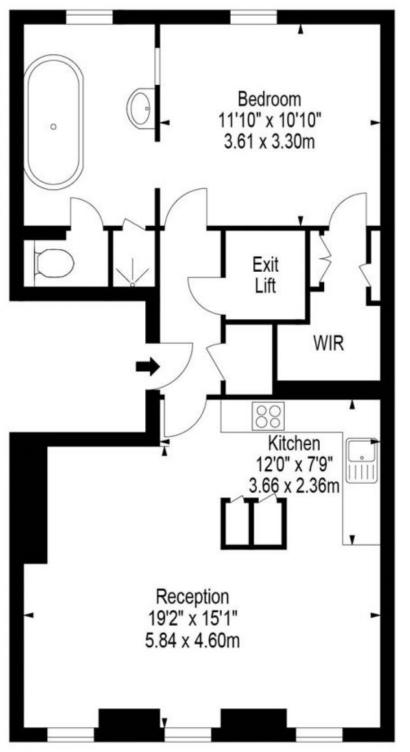

## Cornwall Gardens SW7

Third Floor

Approx Gross Internal Area 671 Sq Ft - 62.30 Sq M

Floor Plan Supplied For Identification Purposes Only And May Not Be Accurate Floor Plan by www.elegantmediasolution.com