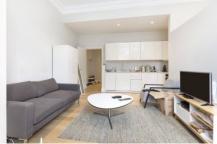

## **Egerton Gardens Mews Knightsbridge**

A delightful and modern first floor apartment (no lift) within this unique mews in the heart of Knightsbridge. The property consists of an open plan bedroom area, family bathroom, reception room and a fully fitted open plan kitchen. The property is presented in excellent condition and benefits from wooden flooring throughout with contemporary furnishings. Egerton Gardens Mews is conveniently located minutes away from the many shopping and transport facilities of Knightsbridge and South Kensington.