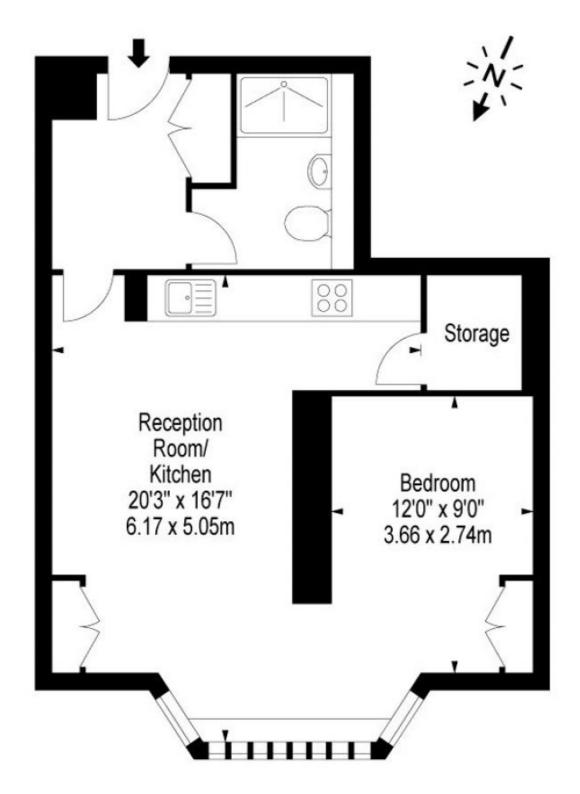

## **Egerton Gardens Mews Knightsbridge**

A delightful and modern first floor apartment (no lift) within this unique mews in the heart of Knightsbridge. The property consists of an open plan bedroom area, family bathroom, reception room and a fully fitted open plan kitchen. The property is presented in excellent condition and benefits from wooden flooring throughout with contemporary furnishings. Egerton Gardens Mews is conveniently located minutes away from the many shopping and transport facilities of Knightsbridge and South Kensington.

## Egerton Gardens Mews SW3

First Floor

Approx Gross Internal Area 512 Sq Ft - 47.56 Sq M

Floor Plan Supplied For Identification Purposes Only And May Not Be Accurate Floor Plan by www.elegantmediasolution.com