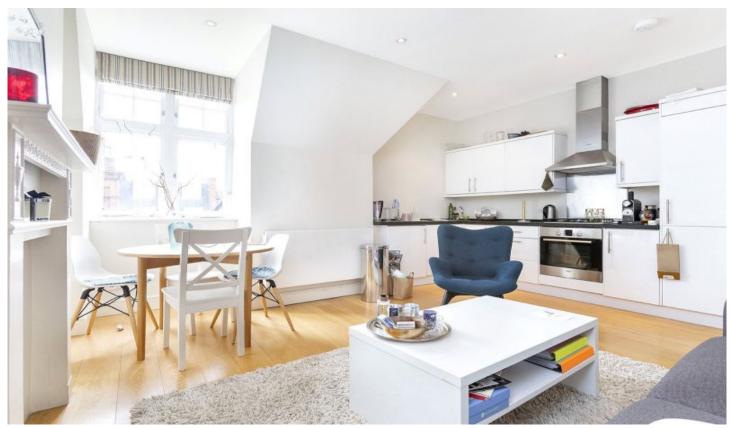

## **Egerton Gardens London**

A spacious and immaculately presented fourth floor apartment (no lift) in a well maintained red brick building within proximity to the amenities of both South Kensington and Knightsbridge. The flat consists of reception room with fully fitted, open plan kitchen, separate family bathroom and two double bedroom. The property benefits from wooden flooring in the reception and an abundance of natural light throughout.