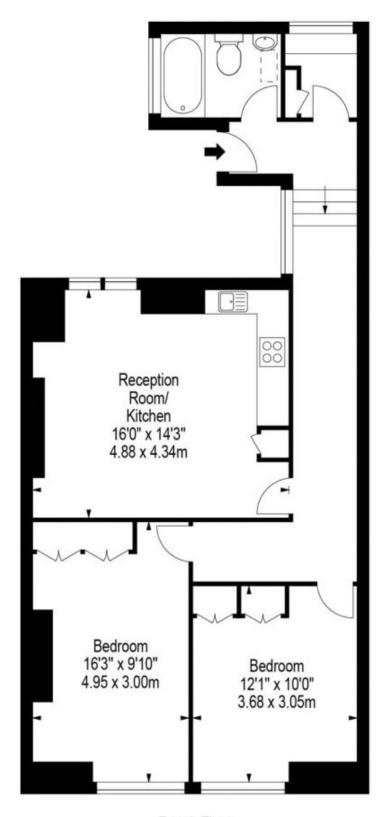

## **Egerton Gardens London**

A spacious and immaculately presented fourth floor apartment (no lift) in a well maintained red brick building within proximity to the amenities of both South Kensington and Knightsbridge. The flat consists of reception room with fully fitted, open plan kitchen, separate family bathroom and two double bedroom. The property benefits from wooden flooring in the reception and an abundance of natural light throughout.

2 📭 1 🚍

Building Size: 728 Sqft

View: https://www.rickmanproperties.com/712

7775

Viraj Patel MARLA +44 7947 514483

Fourth Floor

Approx Gross Internal Area 728 Sq Ft - 67.63 Sq M

Floor Plan Supplied For Identification Purposes Only And May Not Be Accurate Floor Plan by www.elegantmediasolution.com