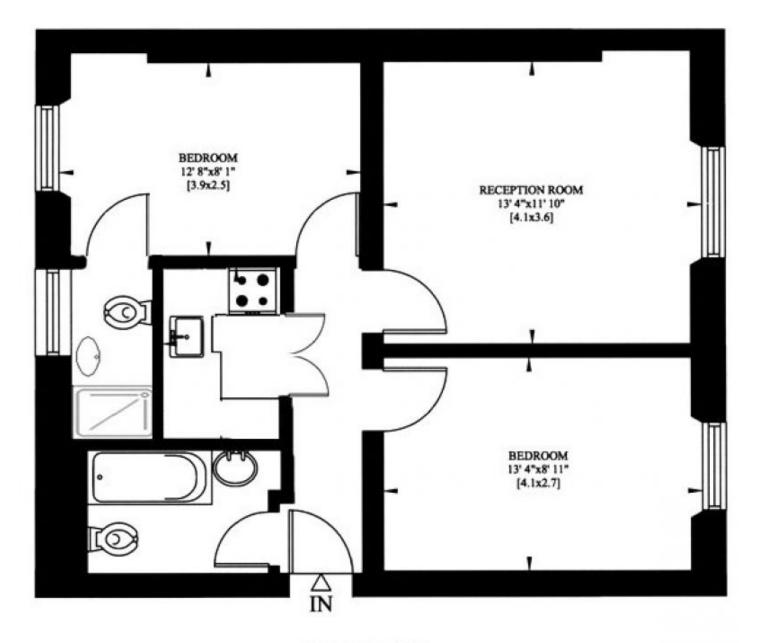

rom Kensington High Street. This well proportioned flat features an entry phone and lift, a south facing reception room, two double bedrooms, kitchen and two bathrooms. The flat would make an ideal first purchase, rental investment or pied a terre.High Street Kensington and Earl's Court underground stations are nearby, as are excellent bus routes. The green open spaces of Holland Park are around the corner. Council Tax - E, EPC - D

## 2 🎮 2 🚔

|                      | Asking Price £600,000                           |
|----------------------|-------------------------------------------------|
| <b>Building Size</b> | : 570 Sqft                                      |
| View                 | : https://www.rickmanproperties.com/712<br>7755 |

Gross Internal Area: 53 Sq. metres 570 Sq.feet





FOURTH FLOOR