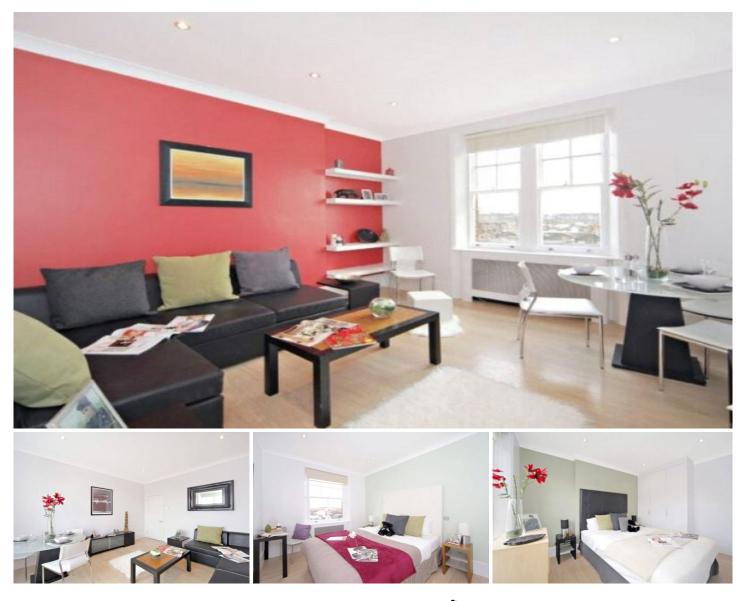

## Pater Street Kensington London

A light two bedroom apartment situated on the 4th floor (with lift) of this convenient mansion block only moments from Kensington High Street. This well proportioned flat features an entry phone and lift, a south facing reception room, two double bedrooms, kitchen and two bathrooms. The flat would make an ideal first purchase, rental investment or pied a terre.High Street Kensington and Earl's Court underground stations are nearby, as are excellent bus routes. The green open spaces of Holland Park are around the corner. Council Tax - E, EPC - D