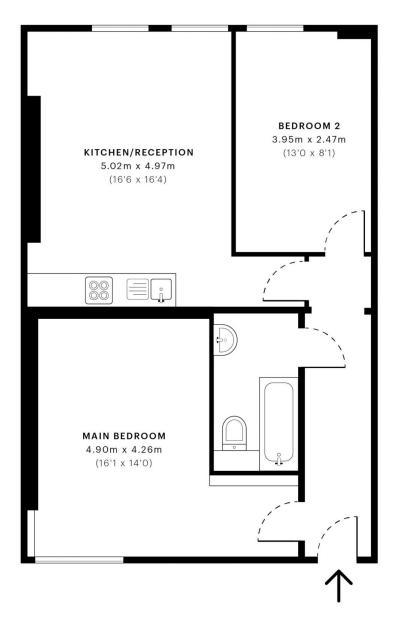

## **Egerton Gardens Knightsbridge**

\*INCLUSIVE OF HOT WATER & HEATING BILLS\* A well-presented third floor apartment (no lift) in this popular street in the heart of Knightsbridge. The property consists of two double bedrooms, family bathroom, reception room and a fully fitted, open plan kitchen. Egerton Gardens is well located moments from the many shopping and transport amenities of Knightsbridge/South Kensington. EPC Rating C. Council Tax Band G

2 📭 1 🖳

£ 750 per week

Building Size: 634 Sqft

View : https://www.rickmanproperties.com/712

7675

Viraj Patel MARLA +44 7947 514483

CAPTURE DATE 21/02/2023 LASER SCAN POINTS 37,856,037

— Third Floor

NET INTERNAL AREA (NIA)
Excludes walls and external features
Includes washrooms, restricted head height
54.59 sqm / 587.60 sqft

RESTRICTED HEAD HEIGHT Limited use area under 1.5 m

0.00 sqm / 0.00 sqft