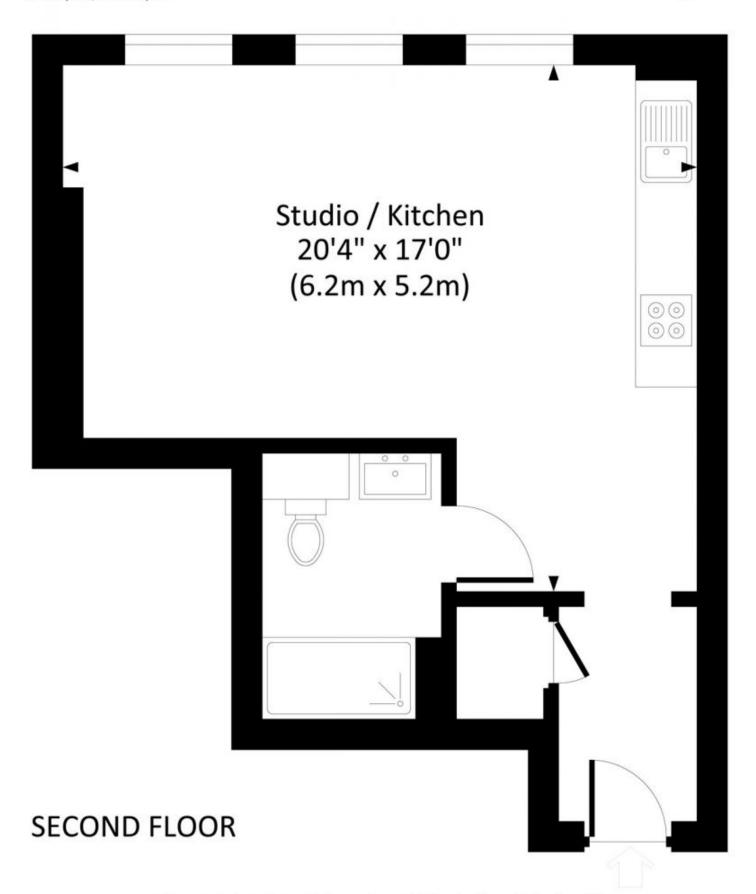

## **Egerton Gardens Knightsbridge**

Newly refurbished studio flat on the second floor (no lift) in this well-maintained block. The property is ideally located for the shops and restaurants of both South Kensington and Knightsbridge. It comprises an open plan kitchen, separate shower room and reception/sleeping area. The rental is inclusive of gas, electricity and water bills.

## EGERTON GARDENS, SW3

Approx. gross internal area 385 Sq Ft. / 35.8 Sq M.

All measurements have been made in accordance with RICS code of Measuring Practice which are approximate only and only for illustrative purposes. For the avoidance of doubt, Dowling Jones Design shall not be liable for any reliance on these measurements. © 2021 www.dowlingjones.com 020 7610 9933